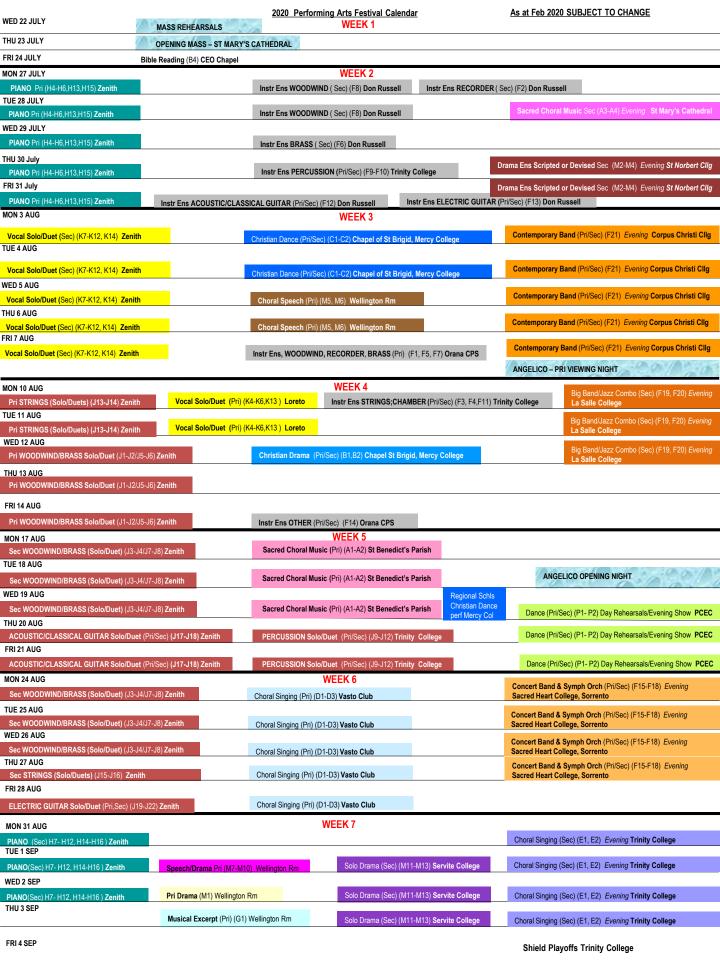

## **LEGEND**

| Bible Reading (pri/sec)                                                                                                                                                                                                                                                                             | B4      | CEO Chapel, Leederville                                                                               | daytime                                                        |
|-----------------------------------------------------------------------------------------------------------------------------------------------------------------------------------------------------------------------------------------------------------------------------------------------------|---------|-------------------------------------------------------------------------------------------------------|----------------------------------------------------------------|
| Big Band / Jazz Combo (sec)                                                                                                                                                                                                                                                                         | F19,F20 | La Salle College, Middle Swan                                                                         | evening                                                        |
| Choral Singing (pri)                                                                                                                                                                                                                                                                                | D1-D3   | Vasto Club, Balcatta                                                                                  | daytime                                                        |
| Choral Singing (sec)                                                                                                                                                                                                                                                                                | E1,E2   | Trinity College, East Perth                                                                           | evening                                                        |
| Choral Speech (pri)                                                                                                                                                                                                                                                                                 | M5,M6   | Wellington Room, Morley Rec                                                                           | daytime                                                        |
| Christian Drama (pri/sec)                                                                                                                                                                                                                                                                           | B1, B2  | Chapel of St Brigid, Mercy College                                                                    | daytime                                                        |
| Christian Dance (pri/sec)                                                                                                                                                                                                                                                                           | C1, C2  | Chapel of St Brigid, Mercy College                                                                    | daytime                                                        |
| Concert Band & Symphonic Orch (pri/sec)                                                                                                                                                                                                                                                             | F15-F18 | Sacred Heart College, Sorrento                                                                        | evening                                                        |
| Contemporary Band (pri/sec)                                                                                                                                                                                                                                                                         | F21     | Corpus Christi College                                                                                | evening                                                        |
| Dance (pri/sec)                                                                                                                                                                                                                                                                                     | P1, P2  | Perth Convention Centre rehearsals show                                                               | daytime<br>evening                                             |
| Drama (pri)                                                                                                                                                                                                                                                                                         | M1      | Wellington Room, Morley Rec                                                                           | daytime                                                        |
| Drama Ens Scripted or Devised (sec)                                                                                                                                                                                                                                                                 | M2-M4   | St Norbert College, Queens Park                                                                       | evening                                                        |
| Drama Solo (sec)                                                                                                                                                                                                                                                                                    | M11-M13 | Servite College, Tuart Hill                                                                           | daytime                                                        |
| Instrumental Ens – Woodwind/Recorder (sec) Instrumental Ens – Brass (sec) Instrumental Ens – Guitars (elect/class) (pri/sec) Instrumental Ens – Percussion (pri/sec) Instrumental Ens - Strings, Chamber (pri/sec) Instrumental Ens – Woodwnd/Recrdr/Brass (pri) Instrumental Ens - Other (pri/sec) |         | Don Russell PAC Don Russell PAC Don Russell PAC Trinity College 1 Trinity College Orana CPS Orana CPS | daytime<br>daytime<br>daytime<br>daytime<br>daytime<br>daytime |
| Instrumental Solo/Duet (Woodwind, Brass, Guitars) J1-J8, J17-J22 Zenith Music Auditorium                                                                                                                                                                                                            |         |                                                                                                       | daytime                                                        |
| Instrumental Solo/Duet (Percussion) (pri/sec)                                                                                                                                                                                                                                                       | J9-J12  | Trinity College                                                                                       | daytime                                                        |
| Instrumental Solo/Duet (Strings) (pri/sec)                                                                                                                                                                                                                                                          | J13-J16 | Zenith Music Auditorium                                                                               | daytime                                                        |
| Musical Excerpt (pri )                                                                                                                                                                                                                                                                              | G1      | Wellington Room, Morley Rec Centre                                                                    | daytime                                                        |
| Piano (pri/sec)                                                                                                                                                                                                                                                                                     | Н4-Н16  | Zenith Music Auditorium                                                                               | daytime                                                        |
| Pipe Organ (sec)                                                                                                                                                                                                                                                                                    | H16     | St Patrick's Basilica, Fremantle                                                                      | daytime                                                        |
| Sacred Choral (pri)                                                                                                                                                                                                                                                                                 | A1,A2   | St Benedict's Parish, Applecross                                                                      | daytime                                                        |
| Sacred Choral Music (sec)                                                                                                                                                                                                                                                                           | A3-A4   | St Mary's Cathedral                                                                                   |                                                                |
| Speech/Drama (pri)                                                                                                                                                                                                                                                                                  | M7-M10  | Wellington Room, Morley Rec Centr                                                                     | daytime                                                        |
| Vocal Solo/Duet (pri/sec)                                                                                                                                                                                                                                                                           | K4-K13  | Sec - Zenith Music Auditorium<br>Pri – Loreto Nedlands                                                | daytime                                                        |

## Closing Date of Entries: **Sunday 10 May**

Music / Stage Plans Due Friday 22 May

- J23/J24 will be timetabled according to the types of instruments being played
- Christian Dance Performances Regional Schools only Weds 19th August
- Shield Playoffs: Fri, 4<sup>th</sup> September Trinity College, East Perth
- Concert Selection Meeting: Monday, 7<sup>th</sup> September
- ❖ Feast of the Assumption : Thurs 15 August

OPENING MASS: Thurs 23rd July, 10am

St Mary's Cathedral

FESTIVAL Monday, 14th September

CONCERT: Perth Concert Hall

ANGELICO Friday, 7th August PRIMARY Forrest Centre VIEWING

NIGHT

ANGELICO Tuesday, 18th August

**OPENING NIGHT:** Forrest Centre

CARNEVALE: Thurs 17 Sept

**Forrest Place**